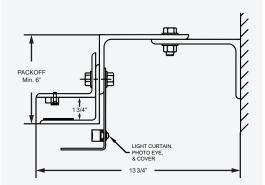

EPI1024 (insulated)

# MEASURE THE WIDTH AND HEIGHT OF THE OPENING



#### **COMPONENT DIMENSIONS**

Reference the zone number to view component dimensions.



### **INSULATED DOOR SIZE AND AREA**



#### **COMPONENT DIMENSIONS**

Reference the zone number to view component dimensions.



## Dimensions in Inches

The dimensions featured on this sheet are provided as a guide. Please visit our website at www.cooksondoor.com/drawings to generate drawings on demand with exact dimensions.

\*On smaller coil doors, the operator may exceed the bottom of dimension A. This will not interfere with the door opening.



800.294.4358 **cooksondoor.com** CornellCookson, Inc. is an ISO 9001:2008 registered company 2.2025

# **GUIDE CONSTRUCTION OPTIONS**

# **SERVICE DOOR**





#### **BETWEEN JAMBS**



See factory for sizes. May be subject to additional lead times.

INSULATED DOOR



Z GUIDE

## **BOTTOM BAR**



The dimensions featured on this sheet are provided as a guide. Please visit our website at www.cooksondoor.com/drawings to generate drawings on demand with exact dimensions.

# **CUSTOM-DESIGNED SOLUTIONS**

Our experienced Architectural Design Support Team can customize our products to fit your specific application. Call 800.233.8366 ext. 4551 • architecturaldesignsupport@cornellcookson.com