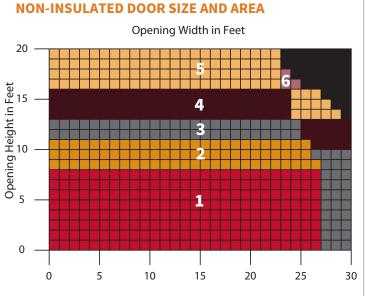

# MEASURE THE WIDTH AND HEIGHT OF THE OPENING

#### **COMPONENT DIMENSIONS**

Reference the zone number to view component dimensions.