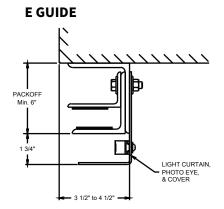

NENT DIMENSIONS**

Reference the zone number to view component dimensions.



### **INSULATED DOOR SIZE AND AREA**



#### **COMPONENT DIMENSIONS**

Reference the zone number to view component dimensions.



## Dimensions in Inches

The dimensions featured on this sheet are provided as a guide. Please visit our website at www.cooksondoor.com/drawings to generate drawings on demand with exact dimensions.

\*On smaller coil doors, the operator may exceed the bottom of dimension A. This will not interfere with the door opening.



800.294.4358 **cooksondoor.com** CornellCookson, Inc. is an ISO 9001:2008 registered company 2.2025

# **GUIDE CONSTRUCTION OPTIONS**

# **SERVICE DOOR**





#### **BETWEEN JAMBS**



See factory for sizes. May be subject to additional lead times.

INSULATED DOOR



Z GUIDE

## **BOTTOM BAR**



The dimensions featured on this sheet are provided as a guide. Please visit our website at www.cooksondoor.com/drawings to generate drawings on demand with exact dimensions.

# **CUSTOM-DESIGNED SOLUTIONS**

Our experienced Architectural Design Support Team can customize our products to fit your specific application. Call 800.233.8366 ext. 4551 • architecturaldesignsupport@cornellcookson.com