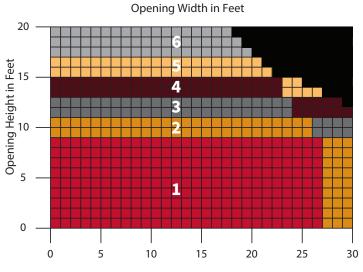

### **INSULATED DOOR SIZE AND AREA**

#### **COMPONENT DIMENSIONS**

Reference the zone number to view component dimensions.