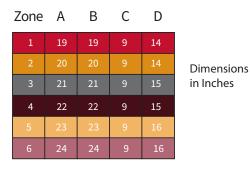

#### **COMPONENT DIMENSIONS**

Reference the zone number to view component dimensions.

## Dimensions in Inches

The dimensions featured on this sheet are provided as a guide. Please visit our website at www.cooksondoor.com/drawings to generate drawings on demand with exact dimensions.

\*On smaller coil doors, the operator may exceed the bottom of dimension A. This will not interfere with the door opening.