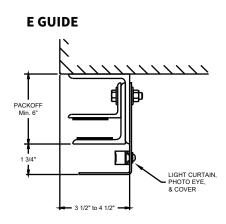

DOORS**

Models EPD1024 and EPI1024 (insulated)

# MEASURE THE WIDTH AND HEIGHT OF THE OPENING



#### **COMPONENT DIMENSIONS**

Reference the zone number to view component dimensions.



### **INSULATED DOOR SIZE AND AREA**



#### **COMPONENT DIMENSIONS**

Reference the zone number to view component dimensions.



## Dimensions in Inches

The dimensions featured on this sheet are provided as a guide. Please visit our website at www.cooksondoor.com/drawings to generate drawings on demand with exact dimensions.

\*On smaller coil doors, the operator may exceed the bottom of dimension A. This will not interfere with the door opening.



800.294.4358 **cooksondoor.com** CornellCookson, Inc. is an ISO 9001:2008 registered company 2.2025

# **GUIDE CONSTRUCTION OPTIONS**

# **SERVICE DOOR**





#### **BETWEEN JAMBS**



See factory for sizes. May be subject to additional lead times.

INSULATED DOOR



Z GUIDE

## **BOTTOM BAR**



The dimensions featured on this sheet are provided as a guide. Please visit our website at www.cooksondoor.com/drawings to generate drawings on demand with exact dimensions.

# **CUSTOM-DESIGNED SOLUTIONS**

Our experienced Architectural Design Support Team can customize our products to fit your specific application. Call 800.233.8366 ext. 4551 • architecturaldesignsupport@cornellcookson.com