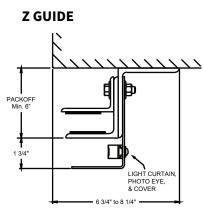

OORS**

Models EPD1024 and EPI1024 (insulated)

# MEASURE THE WIDTH AND HEIGHT OF THE OPENING



#### **COMPONENT DIMENSIONS**

Reference the zone number to view component dimensions.



### **INSULATED DOOR SIZE AND AREA**



#### **COMPONENT DIMENSIONS**

Reference the zone number to view component dimensions.



## Dimensions in Inches

The dimensions featured on this sheet are provided as a guide. Please visit our website at www.cooksondoor.com/drawings to generate drawings on demand with exact dimensions.

\*On smaller coil doors, the operator may exceed the bottom of dimension A. This will not interfere with the door opening.



800.294.4358 **cooksondoor.com** CornellCookson, Inc. is an ISO 9001:2008 registered company 2.2025

# **GUIDE CONSTRUCTION OPTIONS**

# **SERVICE DOOR**





#### **BETWEEN JAMBS**



See factory for sizes. May be subject to additional lead times.

INSULATED DOOR



Z GUIDE

## **BOTTOM BAR**



The dimensions featured on this sheet are provided as a guide. Please visit our website at www.cooksondoor.com/drawings to generate drawings on demand with exact dimensions.

# **CUSTOM-DESIGNED SOLUTIONS**

Our experienced Architectural Design Support Team can customize our products to fit your specific application. Call 800.233.8366 ext. 4551 • architecturaldesignsupport@cornellcookson.com