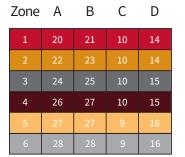

#### **COMPONENT DIMENSIONS**

Reference the zone number to view component dimensions.

## Dimensions in Inches

The dimensions featured on this sheet are provided as a guide. Please visit our website at www.cooksondoor.com/drawings to generate drawings on demand with exact dimensions.

\*On smaller coil doors, the operator may exceed the bottom of dimension A. This will not interfere with the door opening.