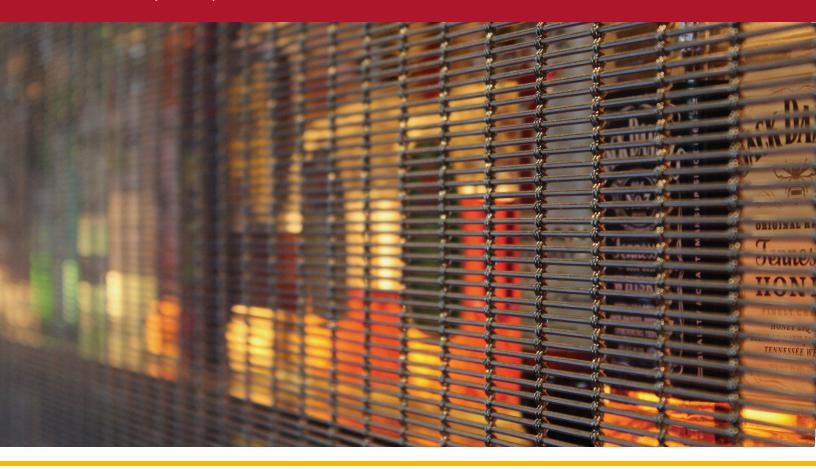

## **ELEGANT AESTHETICS**

The SteelWeave Metal Mesh Grille complements and enhances any building design while still providing security. SteelWeave's woven **stainless steel** mesh material is a completely new grille design that exudes elegance. Its patterns transform a standard security item into a piece of rolling art.

#### **SECURITY**

The SteelWeave Metal Mesh Grille features a durable type 316 stainless steel curtain that provides protection for the people or objects behind it while still allowing visibility, even in the most corrosive environments. Optional security features are controlled by a master panel dependent on your choice of operator.