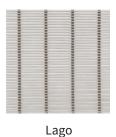

## A CHOICE OF CURTAIN PATTERNS

Two standard curtain designs provide optimum aesthetics, visibility and ventilation.

## **UNIQUE END RETENTION PROVIDES...**

Windloads withstanding up to:

20 PSF - Tigris

▶ 10 PSF - Lago

## **CUSTOM-DESIGNED SOLUTIONS**

The SteelWeave Metal Mesh Grille is extremely customizable. With two standard curtain designs, we are sure to offer something that goes with your existing design scheme.