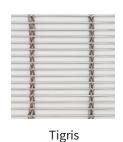

## A CHOICE OF CURTAIN PATTERNS

Two standard curtain designs provide optimum aesthetics, visibility and ventilation.

## **UNIQUE END RETENTION PROVIDES...**

Windloads withstanding up to:

20 PSF - Tigris

▶ 10 PSF - Lago

## **CUSTOM-DESIGNED SOLUTIONS**

The SteelWeave Metal Mesh Grille is extremely customizable. With two standard curtain designs, we are sure to offer something that goes with your existing design scheme.