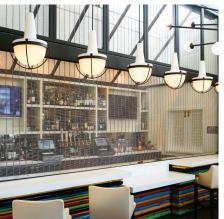

### **APPLICATIONS**

The SteelWeave Metal Mesh Grille is ideal for storefronts, malls, bars, restaurants, cafeterias, food processing and all other applications that require an aesthetically pleasing grille. It can also be used as a room or space divider.

interior bar