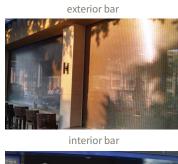

### **APPLICATIONS**

The SteelWeave Metal Mesh Grille is ideal for storefronts, malls, bars, restaurants, cafeterias, food processing and all other applications that require an aesthetically pleasing grille. It can also be used as a room or space divider.

interior bar