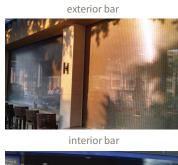

#### **APPLICATIONS**

The SteelWeave Metal Mesh Grille is ideal for storefronts, malls, bars, restaurants, cafeterias, food processing and all other applications that require an aesthetically pleasing grille. It can also be used as a room or space divider.

interior bar

**CUSTOM-DESIGNED SOLUTIONS** 

Contact our experienced Architectural Design Support Team for help in customizing our products to fit your specific application.

www.architectdoorhelp.com