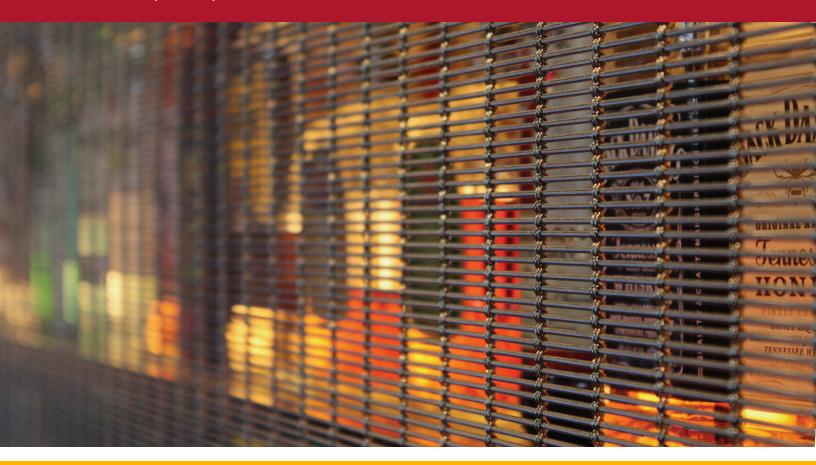

## **ELEGANT AESTHETICS**

The SteelWeave Metal Mesh Grille complements and enhances any building design while still providing security. SteelWeave's woven **stainless steel** mesh material is a completely new grille design that exudes elegance. Its patterns transform a standard security item into a piece of rolling art.

#### **SECURITY**

The SteelWeave Metal Mesh Grille features a durable type 316 stainless steel curtain that provides protection for the people or objects behind it while still allowing visibility, even in the most corrosive environments. Optional security features are controlled by a master panel dependent on your choice of operator.

#### **APPLICATIONS**

The SteelWeave Metal Mesh Grille is ideal for storefronts, malls, bars, restaurants, cafeterias, food processing and all other applications that require an aesthetically pleasing grille. It can also be used as a room or space divider.