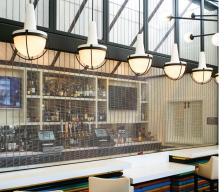

#### **APPLICATIONS**

The SteelWeave Metal Mesh Grille is ideal for storefronts, malls, bars, restaurants, cafeterias, food processing and all other applications that require an aesthetically pleasing grille. It can also be used as a room or space divider.

interior bar

**CUSTOM-DESIGNED SOLUTIONS** 

Contact our experienced Architectural Design Support Team for help in customizing our products to fit your specific application.

www.architectdoorhelp.com