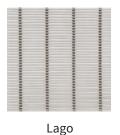

# A CHOICE OF CURTAIN PATTERNS

Two standard curtain designs provide optimum aesthetics, visibility and ventilation.

# **UNIQUE END RETENTION PROVIDES...**

Windloads withstanding up to:

20 PSF - Tigris

▶ 10 PSF - Lago

# **CUSTOM-DESIGNED SOLUTIONS**

The SteelWeave Metal Mesh Grille is extremely customizable. With two standard curtain designs, we are sure to offer something that goes with your existing design scheme.