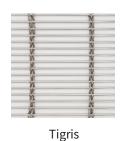

# A CHOICE OF CURTAIN PATTERNS

Two standard curtain designs provide optimum aesthetics, visibility and ventilation.

# **UNIQUE END RETENTION PROVIDES...**

Windloads withstanding up to:

20 PSF - Tigris

▶ 10 PSF - Lago

# **CUSTOM-DESIGNED SOLUTIONS**

The SteelWeave Metal Mesh Grille is extremely customizable. With two standard curtain designs, we are sure to offer something that goes with your existing design scheme.